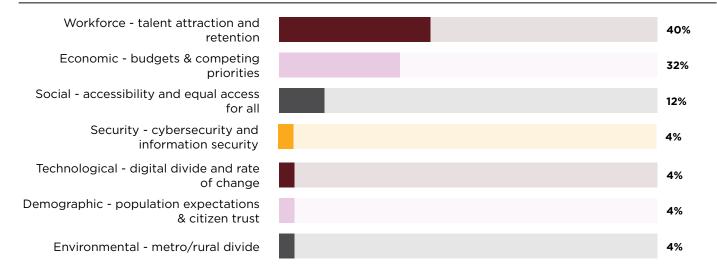

### 129 ATTENDEES PARTICIPATED IN THIS SURVEY

What are the biggest barriers to building a culture of continuous innovation within your agency/department?

said budget constraints

What do you see as the biggest challenge facing the Public Sector in Colorado?

said workforce - talent attraction and retention

How is your agency working to overcome the talent challenge across government?

said focusing on career paths and upskilling

### What do you see as the biggest challenge facing the Public Sector in Colorado?