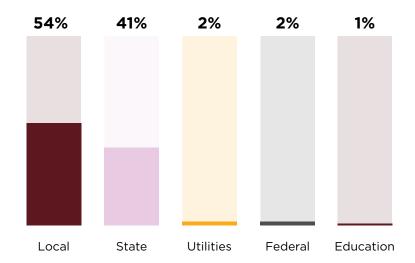

Innovation and IT

# Government Innovation Colorado

Transforming the Centennial State by Accelerating Modernization and Strategic Collaboration

**Post-Event Report** 

Wednesday, September 27, 2023

Hilton Denver Downtown Convention Center, Denver, Colorado





# **Event Statistics**



# **Delegate Profile**

### **Attendee Role**



### **Investment Timeframe**





# 2023 Survey

### A snapshot of trends happening in Colorado's Public Sector

### 129 ATTENDEES PARTICIPATED IN THIS SURVEY



What are the biggest barriers to building a culture of continuous innovation within your agency/department?



said budget constraints

What do you see as the biggest challenge facing the Public Sector in Colorado?



said workforce - talent attraction and retention

How is your agency working to overcome the talent challenge across government?



said focusing on career paths and upskilling

### **TOP 3 FOCUS AREAS**



Business Process Transformation and Optimization



Data Management & Analytics



Digital Product Development (Service design, mobile, web, content delivery/management etc)



# Poll Report

#### What is your organization, department, or function's top priority over the next 12-24 months?



### What are the biggest barriers to building a culture of continuous innovatio