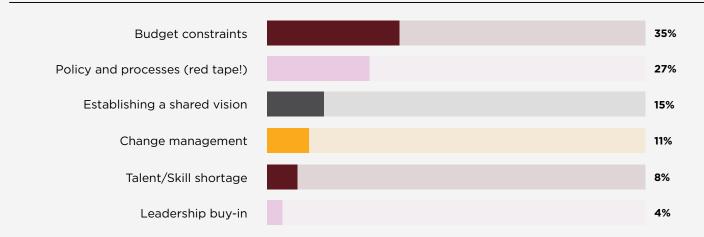

### 129 ATTENDEES PARTICIPATED IN THIS SURVEY

What are the biggest barriers to building a culture of continuous innovation within your agency/department?

said budget constraints

What do you see as the biggest challenge facing the Public Sector in Colorado?

### What are the biggest barriers to building a culture of continuous innovation within your agency/department?