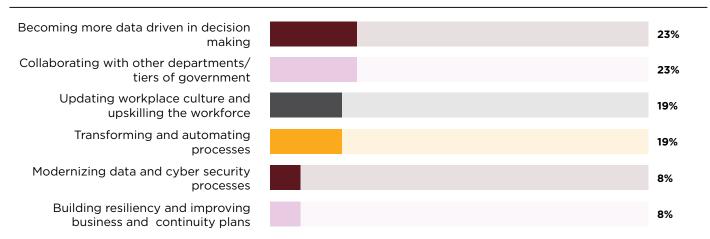

#### What is your organization, department, or function's top priority over the next 12-24 months?