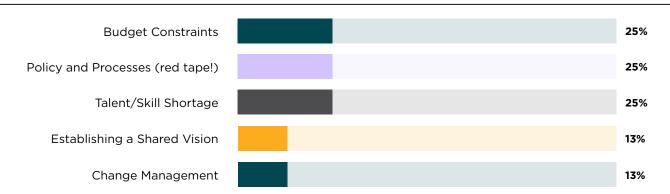

# Poll Report

### What are the biggest barriers to building a culture of continuous innovation within your agency/department?