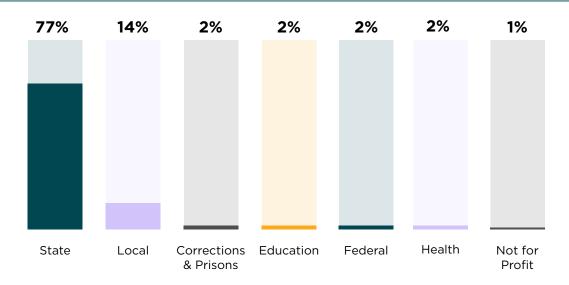

# 2024 Survey

### A snapshot of trends happening in California's Public Sector

### 193 ATTENDEES PARTICIPATED IN THIS SURVEY