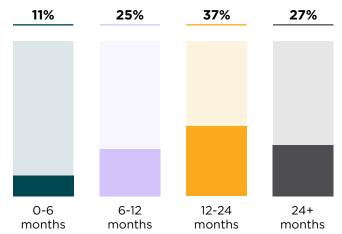

# Government Innovation California

Transforming the Golden State through Innovation and Technology

**Post-Event Report** 

Wednesday, March 13, 2024 Sacramento. California





# **Event Statistics**







**52** 

**382** 

**32** 

**Speakers** 

Registrations

**Partners** 

# **Delegate Profile**

### **Attendee Role**



### **Investment Timeframe**





# 2024 Survey

### A snapshot of trends happening in California's Public Sector

### 193 ATTENDEES PARTICIPATED IN THIS SURVEY



### **TOP 3 FOCUS AREAS**



Business Process Transformation and Optimization



Data Management & Analytics



**Cyber Security** 

# Poll Report

### What are the biggest barriers to building a culture of continuous innovation within your agency/department?





# In Attendance

| Account Executive                                                     | Business Partnerships and              | Chief IT Solutions Delivery                             |
|-----------------------------------------------------------------------|----------------------------------------|---------------------------------------------------------|
| Account Technician