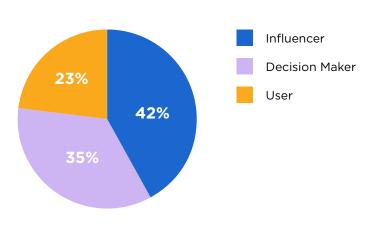

# Public Sector Innovation Show Alberta

Building a Future-Ready Public Service in Alberta

**Post-Event Report** 

Thursday, November 9, 2023 Delta Edmonton South, Edmonton, AB







### **Event Statistics**



### **Delegate Profile**

#### Attendee Role



### **Investment Timeframe**



### 2023 Survey

#### A snapshot of trends happening in Alberta's Public Sector





### Poll Report

#### Which area of public service delivery do you believe is most in need of innovative solutions?



#### What aspect of AI implementation do you find most challenging in the public sector?



#### What are the top Government Technology Trends for 2023?









#### What is your organization, department or function's top priority over the next 12-24 months?

#### What are the biggest barriers to building a culture of continuous innovation within your agency/department?





### Poll Report

#### What do you see as the biggest challenge facing the Public Sector in Alberta?



#### How is your agency working to overcome the talent challenge across governme