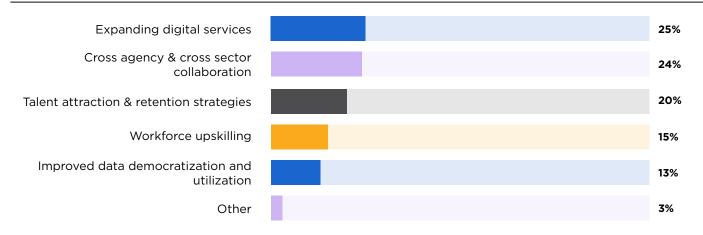

#### What is your organization, department or function's top priority over the next 12-24 months?