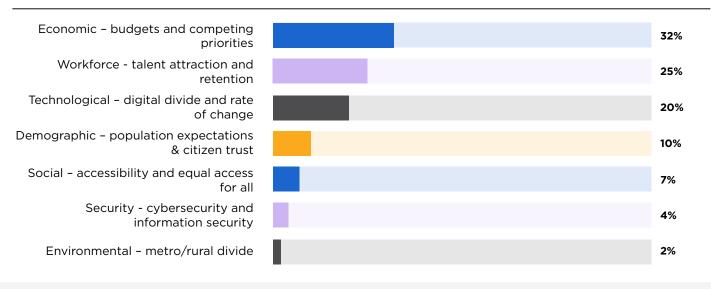

#### What do you see as the biggest challenge facing the Public Sector in Alberta?