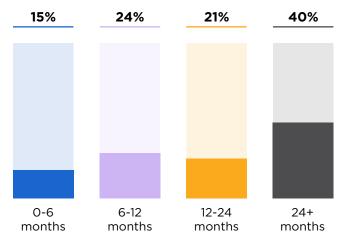

# Public Sector Innovation Show Alberta

Building a Future-Ready Public Service in Alberta

**Post-Event Report** 

Thursday, November 9, 2023 Delta Edmonton South, Edmonton, AB







### **Event Statistics**



### **Delegate Profile**

#### Attendee Role



### **Investment Timeframe**



### 2023 Survey

#### A snapshot of trends happening in Alberta's Public Sector





### Poll Report

#### Which area of public service delivery do you believe is most in need of innovative solutions?



#### What aspect of AI implementation do you find most challenging in the public sector?



#### What are the top Government Technology Trends for 2023?









#### What is your organization, department or function's top priority over the next 12-24 months?

#### What are the biggest barriers to building a culture of continuous innovation within your agency/department?





### Poll Report

#### What do you see as the biggest challenge facing the Public Sector in Alberta?



#### How is your agency working to overcome the talent challenge across government?



#### What do you believe