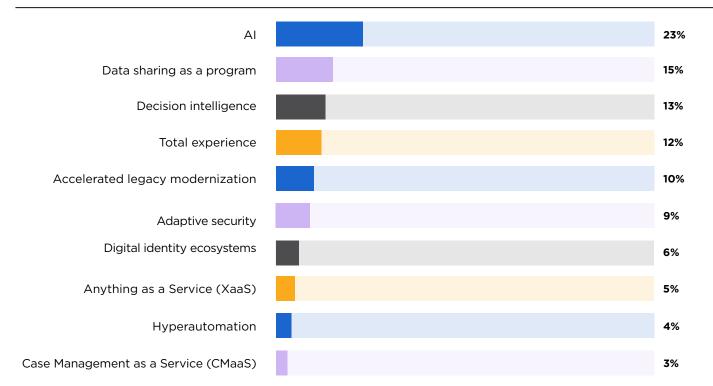

# Public Sector Innovation Show Alberta

Building a Future-Ready Public Service in Alberta

**Post-Event Report** 

Thursday, November 9, 2023 Delta Edmonton South, Edmonton, AB







### **Event Statistics**



### **Delegate Profile**

#### Attendee Role



### **Investment Timeframe**



### 2023 Survey

#### A snapshot of trends happening in Alberta's Public Sector





### Poll Report

#### Which area of public service delivery do you believe is most in need of innovative solutions?



#### What aspect of AI implementation do you find most challenging in the public sector?



#### What are the top Government Technology Trends for 2023?









#### What is your organization, department or function's top priority over the next 12-24 months?

#### What are the biggest barriers to building a culture of continuous innovation within your agency/department?





### Poll Report

#### What do you see as the biggest challenge facing the Public Sector in Alberta?



#### How is your agency working to overcome the talent challenge across government?



#### What do you believe is the #1 change that can help Government meet expectations?





### **In Attendance**

#### **Job Titles**

| A/Director / Manager Information<br>and Education Services                                       |  |  |  |  |
|--------------------------------------------------------------------------------------------------|--|--|--|--|
| Account Director