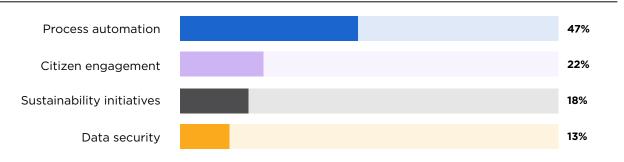

### Poll Report

#### What do you see as the biggest challenge facing the Public Sector in Alberta?