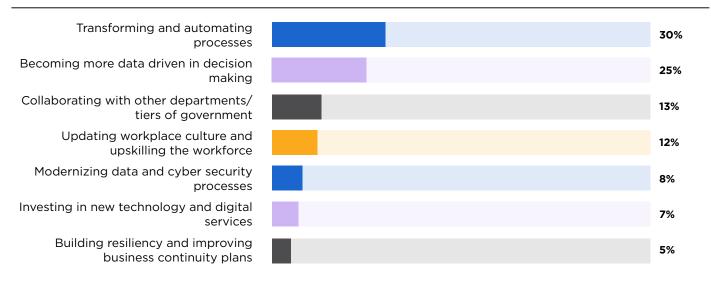

#### What is your organization, department or function's top priority over the next 12-24 months?