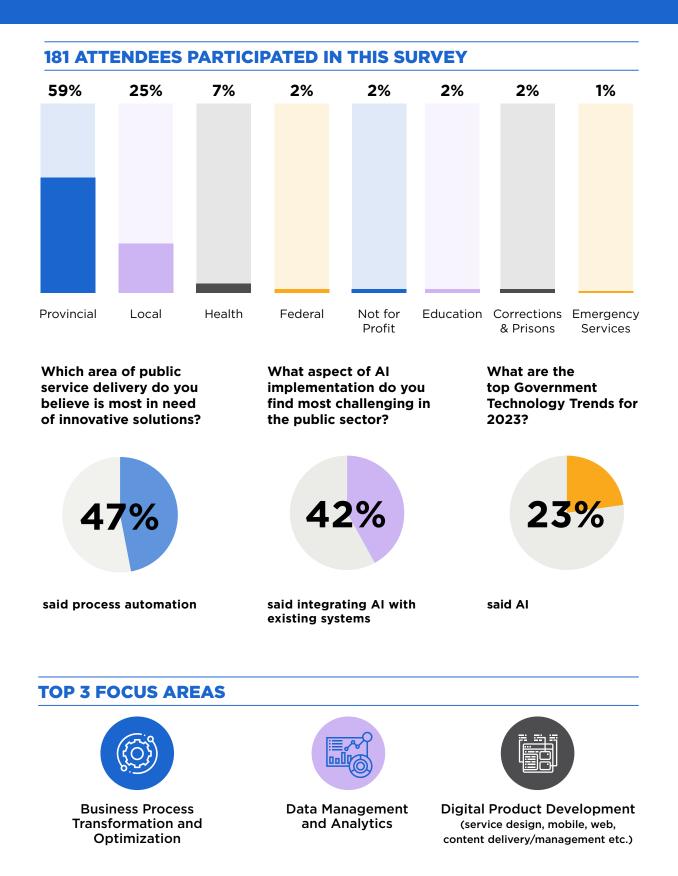

### **Event Statistics**

### 2023 Survey

#### A snapshot of trends happening in Alberta's Public Sector

### Poll Report

#### Which area of public service delivery do you believe is most in need of innovative solutions?

#### What aspect of AI implementation do you find most challenging in the public sector?

#### What are the top Government Technology Trends for 2023?