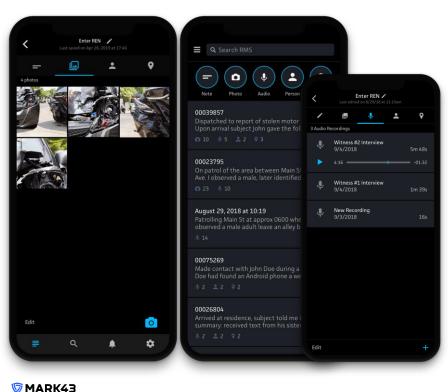

# Mark43 RMS Mobile

Increase reporting efficiency and provide real-time access to all of your data, wherever the job takes you.

#### **Increased Efficiency**

Streamline reporting in one integrated system and increase efficiency with mobile speech-to-text and GPS capabilities.

### **Accessible Data**

Gain instant access to RMS information with real-time notifications and platform-wide search.

## **Multimedia Capture**

Upload photos and videos from mobile devices to facilitate report entry and management.

### **Secure Access**

Maintain security requirements with 2-Factor Authentication, Touch/Face ID login, and no data saved to the device hard drive.