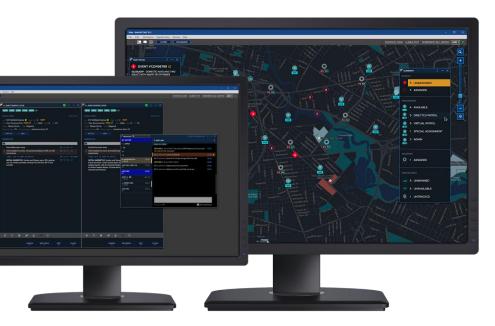

# Mark43 Computer-Aided Dispatch (CAD)

Improve communication between dispatch and the field with accelerated emergency response powered by high-quality data.

#### **Seamless Data Integration**

Access data during active events to increase first responders' situational awareness and safety when dispatched.

### Improved Unit Tracking

Keep dispatchers, units, and management aware of where resources are deployed with real-time AVL mapping.

### **Decreased Response Time**

Reduce communication centers' time spent on non related 911 tasks and make officers more self-sufficient in the field.