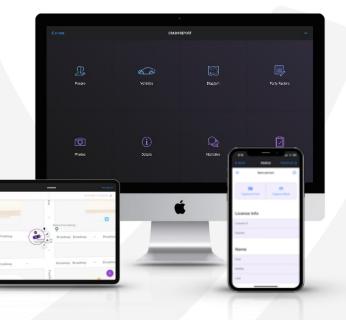

# Mark43 RMS Mobile

Increase reporting efficiency and provide real-time access to all of your data, wherever the job takes you.

#### **Increased Efficiency**

Streamline reporting in one integrated system and increase efficiency with mobile speech-to-text and GPS capabilities.

### **Accessible Data**

Gain instant access to RMS information with real-time notifications and platform-wide search.

## **Multimedia Capture**

Upload photos and videos from mobile devices to facilitate report entry and management.

### **Secure Access**

Maintain security requirements with 2-Factor Authentication, Touch/Face ID login, and no data saved to the device hard drive.