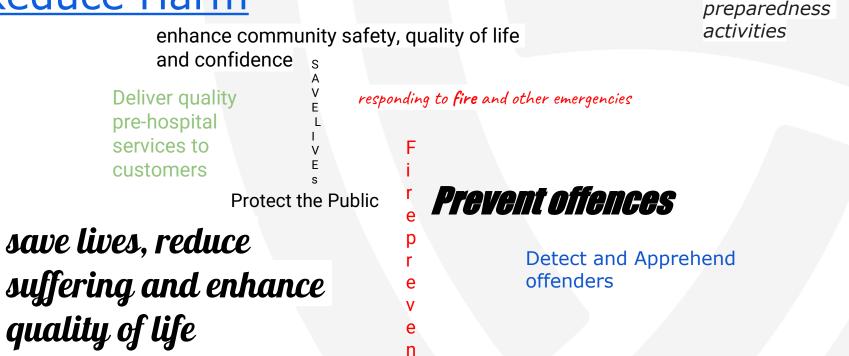

# Reduce Harm

Helping everyone to be safer by working towards a future where no one is killed or seriously injured by a fire or other emergency

o n