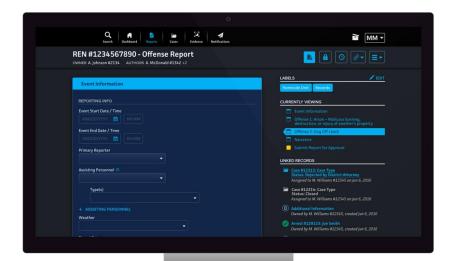

# Mark43 Records Management System (RMS)

Increase your agency's reporting efficiency and submit data compliant with federal NIBRS mandates.

#### **Centralized Data**

Streamline reporting in one integrated system to make data more accurate, accessible, and actionable.

#### **Data Reporting Compliance**

Customize officer forms based on offense code to include required fields for federal NIBRS reporting.

### **User-Friendly Interface**

Increase department productivity with intuitive workflows that cut down time spent on report entry and management.

### **Rapid Training Time**

Access department-wide training resources offered by Mark43 training and implementation specialists.